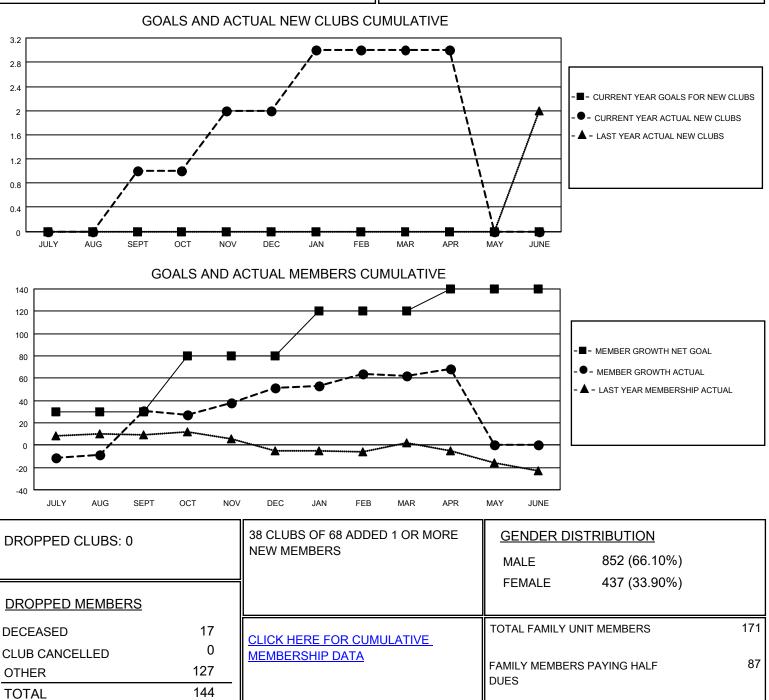

## LOCATION AUSTRALIA

District 201V3

Results as of: 4/30/2021

| Clubs                 |               |           |               | Members               |                        |                         |                                                    |
|-----------------------|---------------|-----------|---------------|-----------------------|------------------------|-------------------------|----------------------------------------------------|
| RESULTS FOR 2020-2021 |               |           |               | RESULTS FOR 2020-2021 |                        |                         |                                                    |
| QUARTER               | NEW CLUB GOAL | NEW CLUBS | DROPPED CLUBS | QUARTER               | BER GROWTH NET<br>GOAL | MEMBER GROWTH<br>ACTUAL | DROPPED<br>MEMBERS ACTUAL<br>(including transfers) |
| JULY/AUG/SEPT         | 0             | 1         | 0             | JULY/AUG/SEPT         | 30                     | 55                      | 23                                                 |
| OCT/NOV/DEC           | 0             | 1         | 0             | OCT/NOV/DEC           | 50                     | 69                      | 47                                                 |
| JAN/FEB/MAR           | 0             | 1         | 0             | JAN/FEB/MAR           | 40                     | 74                      | 63                                                 |
| APR/MAY/JUNE          | 0             | 0         | 0             | APR/MAY/JUNE          | 20                     | 18                      | 11                                                 |